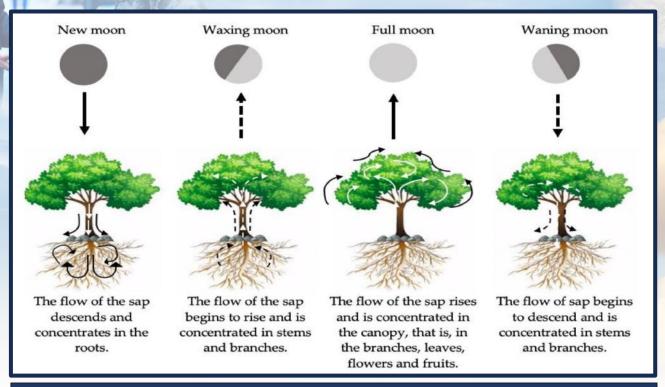

#### **MOON PHASE GARDENING – GET IN SYNC WITH NATURE**

**Moon phase gardening** follows the simple idea that the same gravitational cycles that control the tides move all the smaller waters of the Earth. As the moon waxes, the **water table rises** in the Earth, and in the vascular structures of plants. Seeds **absorb moisture more readily** and **germinate more quickly**. As the moon wanes, water is sent deeper into the Earth and vitality **returns to the roots**.

The waxing moon consists of the first and second quarters and is a good time to plant any annuals that bear above the ground and to graft, clone, and propagate. The waning moon (the third and fourth quarters) is the time to focus on the roots & soil. Plant root crops, biennials, and perennials, also fertilize, mulch, weed, and control pests.

Paying attention to these cycles of the earth's breath can help bring us in touch with the life rhythms of nature, the **way our Heavenly Father created it**—going back millennia, farmers on both sides of the Atlantic Ocean have planted, weeded, pruned, and harvested according to the **rhythms of the moon**.