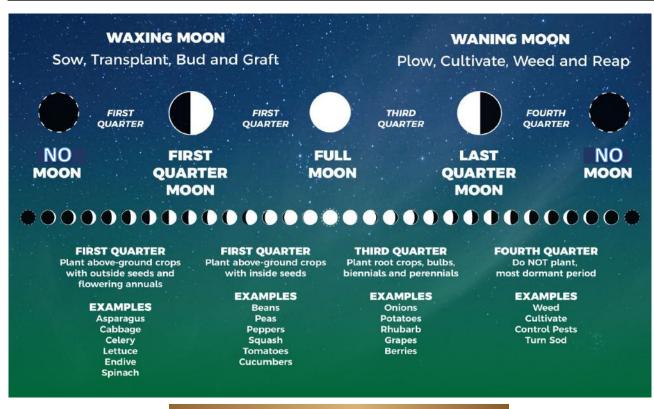

#### **MOON PHASE GARDENING – GET IN SYNC WITH NATURE**

**Moon phase gardening** follows the simple idea that the same gravitational cycles that control the tides move all the smaller waters of the Earth. As the moon waxes, the **water table rises** in the Earth, and in the vascular structures of plants. Seeds **absorb moisture more readily** and **germinate more quickly**. As the moon wanes, water is sent deeper into the Earth and vitality **returns to the roots**.

The waxing moon consists of the first and second quarters and is a good time to plant any annuals that bear above the ground and to graft, clone, and propagate. The waning moon (the third and fourth quarters) is the time to focus on the roots & soil. Plant root crops, biennials, and perennials, also fertilize, mulch, weed, and control pests.

Paying attention to these cycles of the earth's breath can help bring us in touch with the life rhythms of nature, the **way our Heavenly Father created it**—going back millennia, farmers on both sides of the Atlantic Ocean have planted, weeded, pruned, and harvested according to the **rhythms of the moon**.