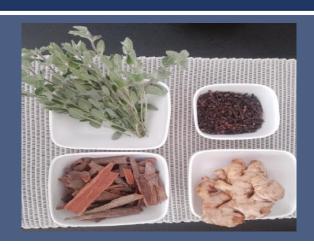

#### PARASITE CLEANSE

WITH A FULL MOON, IT IS THE BEST TIME TO DO THE PARASITE CLEANSE

PARASITE CLEANSE RECIPE

#### **Ingredients:**

- 1 cinnamon stick
- 2 cloves
- 1 tablespoon of fresh grated ginger
- 1/2 tablespoon of oregano

#### **Instructions:**

- 1. Boil Water: Bring 4 cups of water to a boil in a saucepan.
- 2. Add Ingredients: Add the cinnamon stick, cloves, grated ginger, and oregano to the boiling water.
- 3. Simmer: Reduce the heat and let the mixture simmer for about 10-15 minutes.
- 4. Strain: Strain the tea into a cup or teapot.
- 5. Serve: Enjoy your parasite-cleansing tea hot.