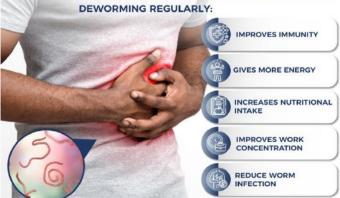

es and worms in the body. Adding these foods to your diet on a regular basis can keep your body strong — **parasites will not live in an alkaline environment.** 

#### PARASITE CLEANSE

WITH A FULL MOON, IT IS THE BEST TIME TO DO THE PARASITE CLEANSE

PARASITE CLEANSE RECIPE

#### **Ingredients:**

- 1 cinnamon stick
- 2 cloves
- 1 tablespoon of fresh grated ginger
- 1/2 tablespoon of oregano

#### **Instructions:**

- 1. Boil Water: Bring 4 cups of water to a boil in a saucepan.
- 2. Add Ingredients: Add the cinnamon stick, cloves, grated ginger, and oregano to the boiling water.
- 3. Simmer: Reduce the heat and let the mixture simmer for about 10-15 minutes.
- 4. Strain: Strain the tea into a cup or teapot.
- 5. Serve: Enjoy your parasite-cleansing tea hot.

#### **DEWORMING REMINDER**



#### DO YOU KNOW?



#### CHILDREN CAN GET INFECTED WTH SOIL-TRANSMITTED PARASITES

According to the World Health Organization, approximately 1.5 billion people around the world are infected by soil-transmitted parasites called **HELMINTH.** 

#### HOW DOES THIS HAPPEN?

Soil-transmitted helminths (parasites) are transmitted by eggs passed through infected children's faeces. WARNING: PARKS, PLAYGROUNDS, SCHOOLS, DAYCARE CENTRES... OR VEGETABLE GARDENS. Adult worms live in the intestines where they produce thousands of eggs each day. In municipal areas or institutions like school grounds, and children's homes that lack SUPERVISION, ADEQUATE SANITATION (TOILETS), OR HYGIENE PRACTICES, these eggs contaminate soil like composts or sand pits. This can happen in several ways:

- •Eggs that are